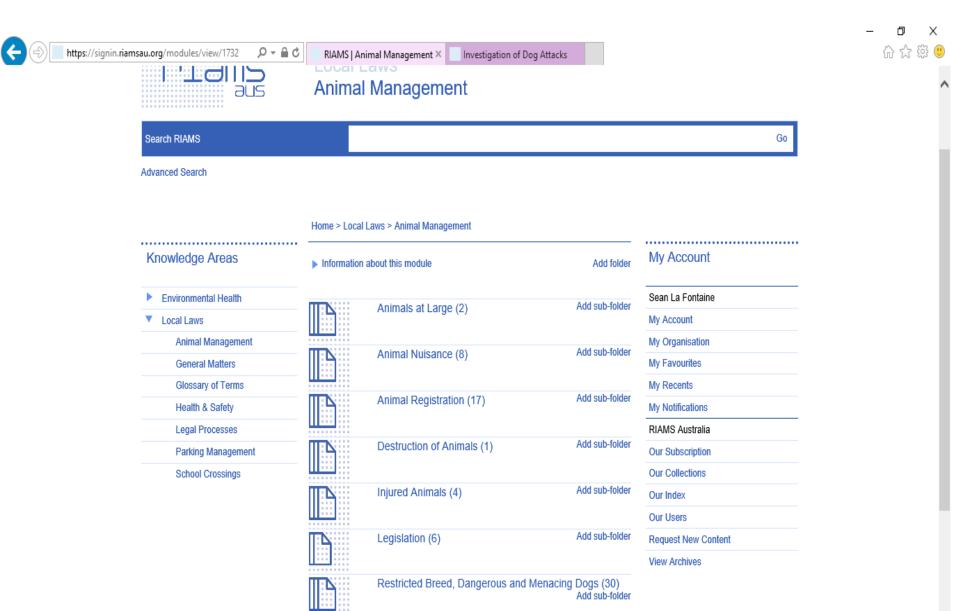

## **Animal Management**

- Animals at large
- Injured Animals
- Animal Registration
- Destruction of Animals
- Animal Nuisance
- Seizure, Impounding & Release of Animals
- Restricted Breed, Dangerous and Menacing Dogs