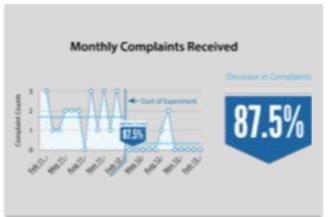

"By 10am on Thursday, the footage had been viewed on Facebook 450,000 times and shared more than 5500 times..."



# RIALTO, USA - BWV STUDY











#### GOING DOWN THE PATH TOWARDS BWV

**EVALUATION** 

POLICY / LEGAL

**TRAINING** 

**PUBLIC EDUCATION** 



### **CHALLENGES**



### **BENEFITS**

Officer Safety



Reduction in Complaints



Operational Modernisation







### **BENEFITS**

Professional Development



Organisational Efficiency



Community Reputation







#### **EVIDENCE WORKFLOW**

#### DIGITAL EVIDENCE WORKFLOW (DEW) FRAMEWORK





## **AXON MOBILE**

Live Bluetooth® streaming to smartphone application, allowing officers to preview, review and add notes to recorded events.







# SECURE, AUTOMATIC ENCRYPTED UPLOAD





## **BENEFITS OF AXON BWV Cameras**











<sup>\*</sup> Camera ROI based on reduction in the cost of complaints only



# **THANK YOU**