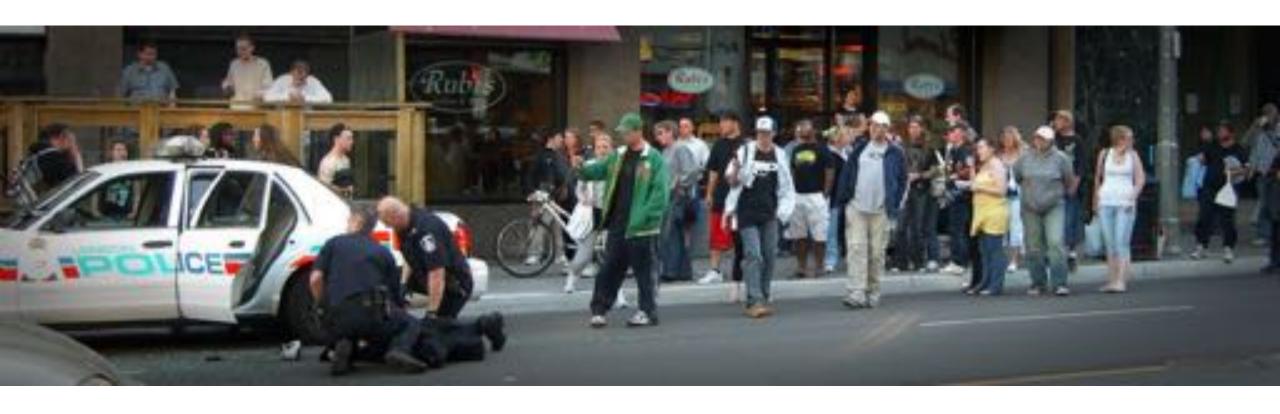

#### HOW MANY CAMERAS DO YOU SEE IN THIS IMAGE?

From whose perspective is this situation being told?