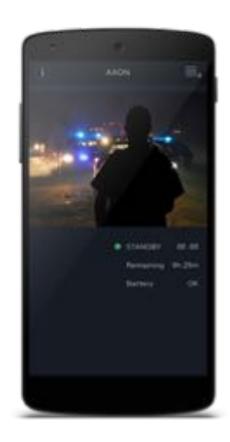

## **AXON MOBILE**

Live Bluetooth® streaming to smartphone application, allowing officers to preview, review and add notes to recorded events.