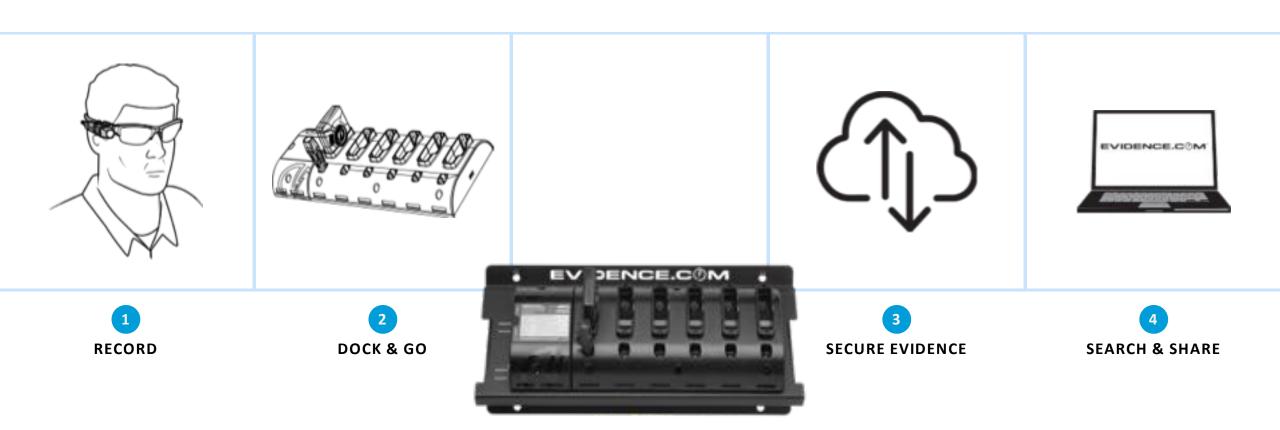

and-posted-on-facebook-20141204-11zug3.html



"By 10am on Thursday, the footage had been viewed on Facebook 450,000 times and shared more than 5500 times..."



# RIALTO, USA - BWV STUDY











#### GOING DOWN THE PATH TOWARDS BWV

**EVALUATION** 

POLICY / LEGAL

**TRAINING** 

**PUBLIC EDUCATION** 



### **CHALLENGES**



### **BENEFITS**

Officer Safety



Reduction in Complaints



Operational Modernisation







### **BENEFITS**

Professional Development



Organisational Efficiency



Community Reputation







#### **EVIDENCE WORKFLOW**

#### DIGITAL EVIDENCE WORKFLOW (DEW) FRAMEWORK





## **AXON MOBILE**

Live Bluetooth® streaming to smartphone application, allowing officers to preview, review and add notes to recorded events.







# SECURE, AUTOMATIC ENCRYPTED UPLOAD





## **BENEFITS OF AXON BWV Cameras**











<sup>\*</sup> Camera ROI based on reduction in the cost of complaints only



# **THANK YOU**